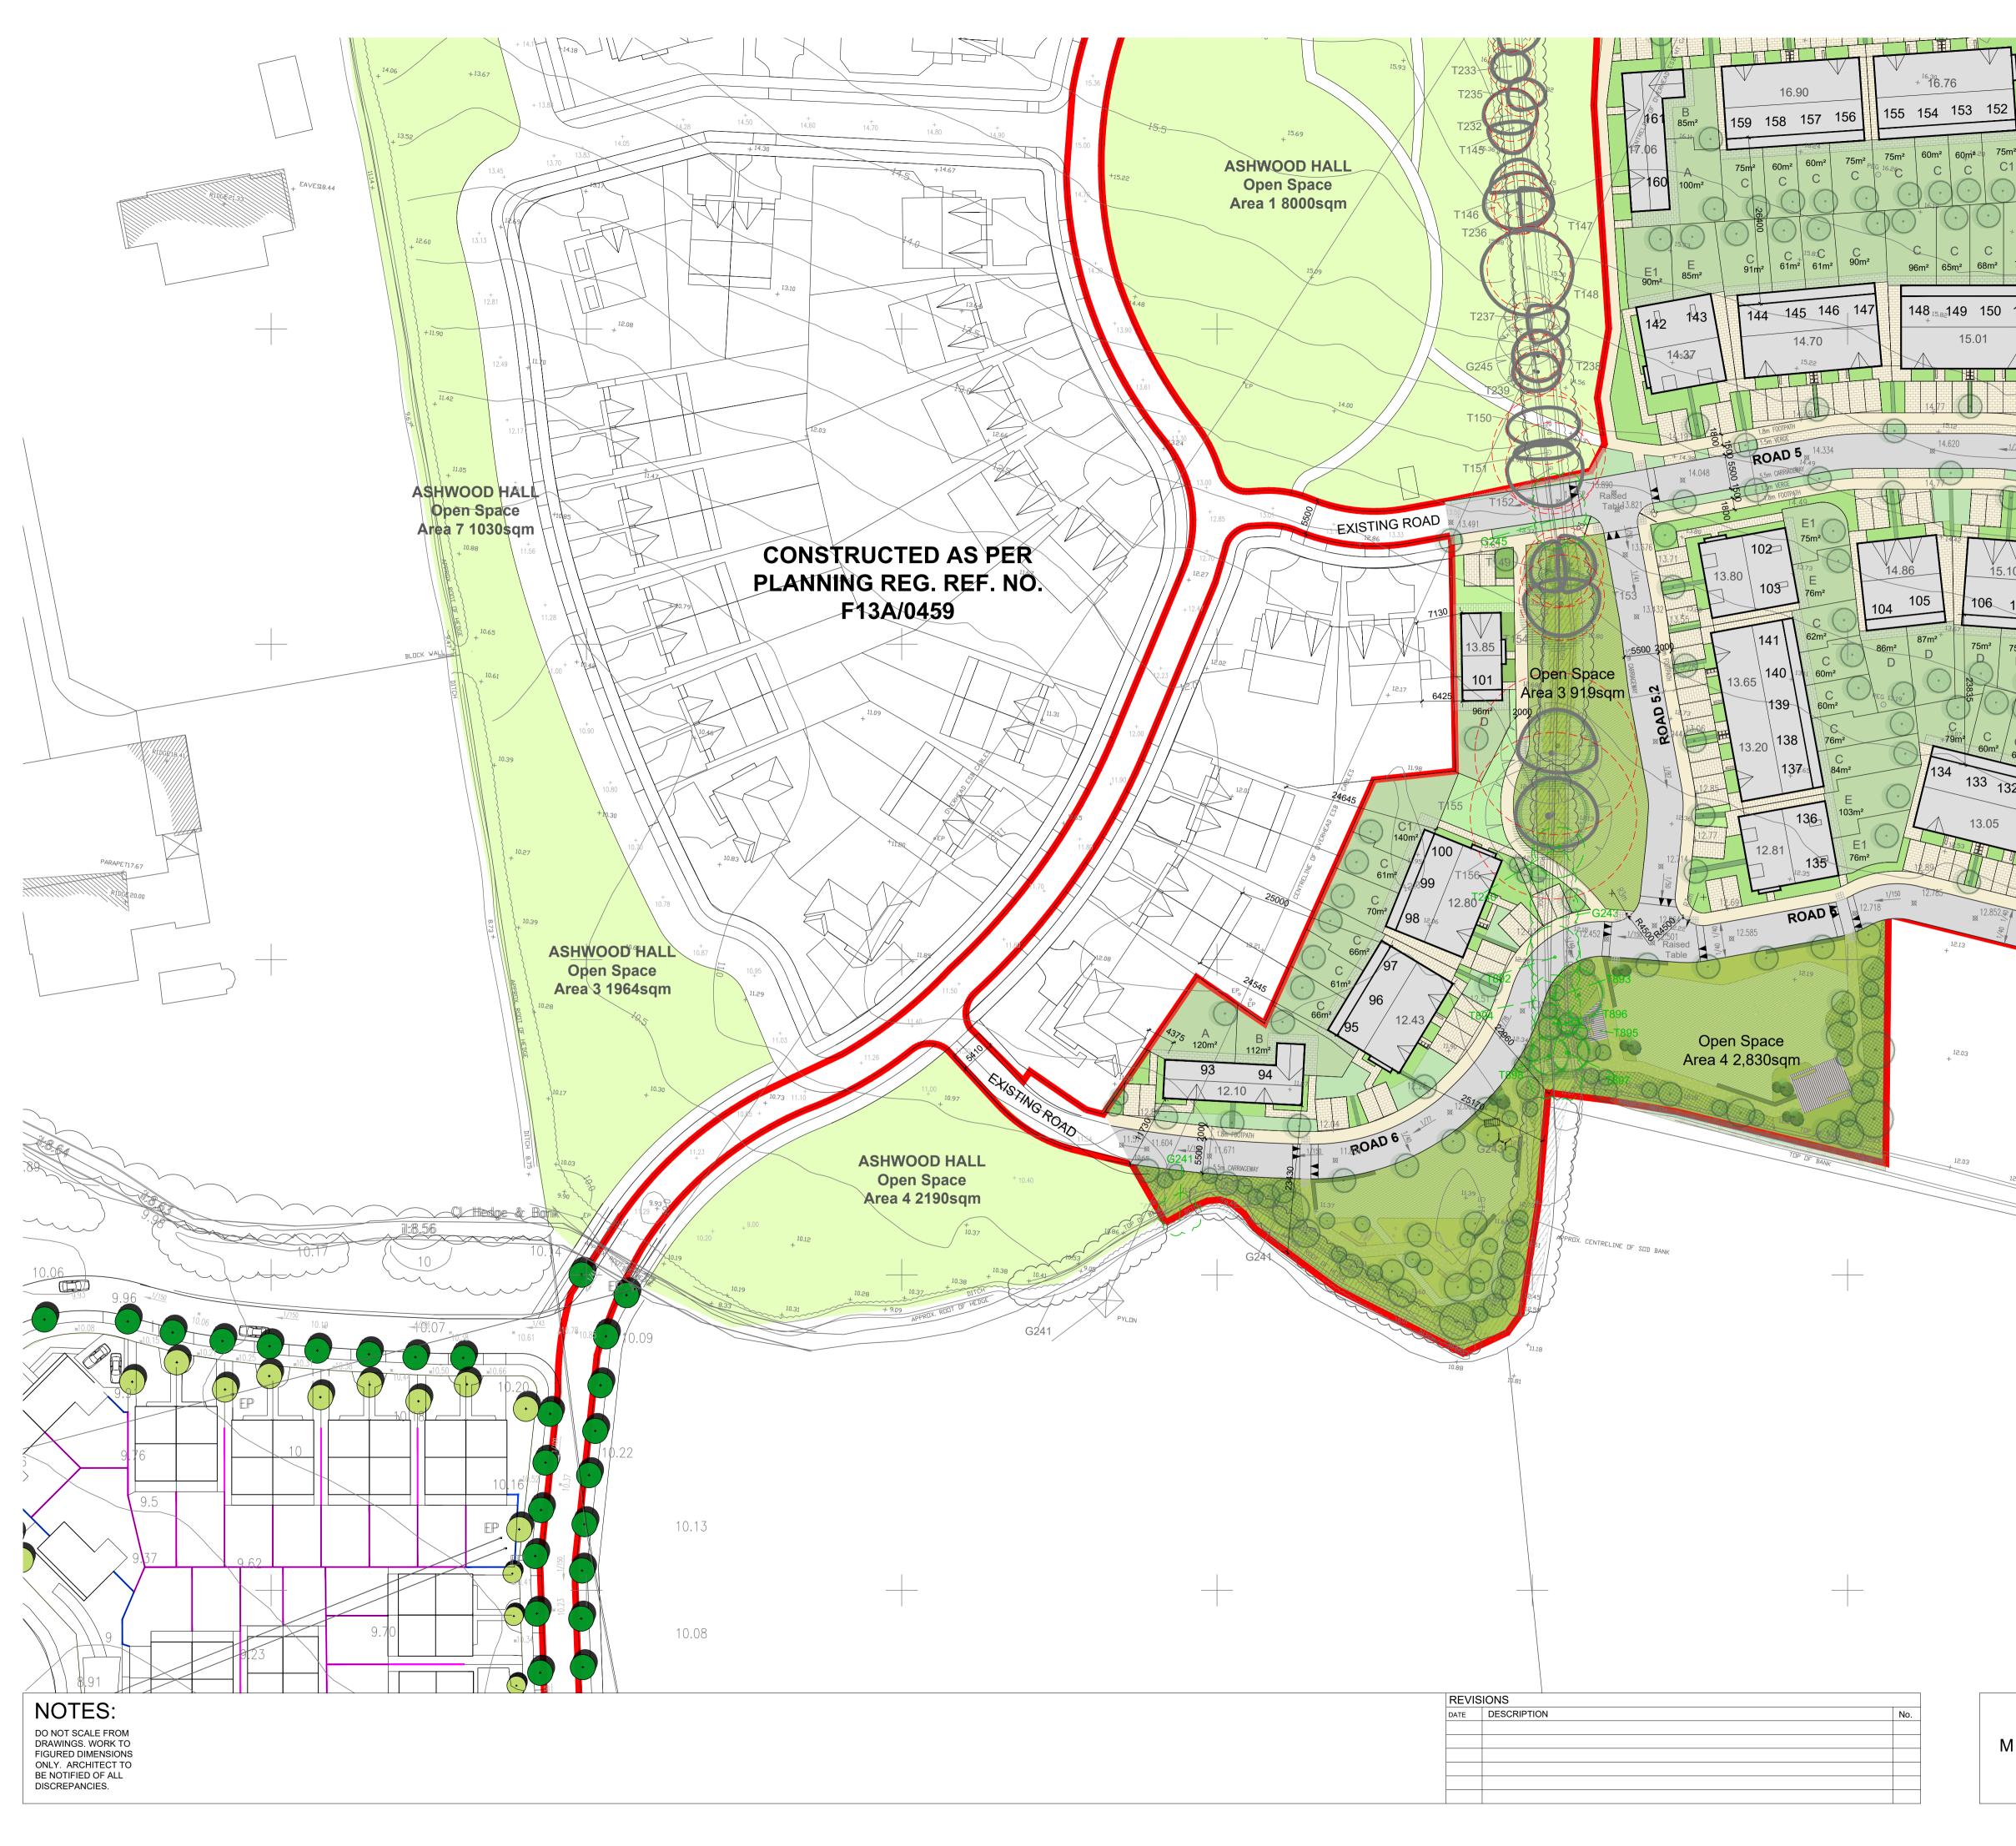

| MCORM<br>MCCROSSAN OROURKE MANNING <b>ARCHITECTS</b> | BROOMFIELD, BACK ROAD, MALAHIDE                                                                           | DATE:<br>FEB 22  | DRAWN BY:<br>POR     |
|------------------------------------------------------|-----------------------------------------------------------------------------------------------------------|------------------|----------------------|
|                                                      | DRAWING TITLE:<br>SITE PLAN (2 OF 6)                                                                      | scale:<br>1:500  | REVISION:<br>-       |
|                                                      | 1 Grantham Street, Dublin 8, D08 A49Y, Ireland.<br>Tel: 01-4788700 Fax: 01-4788711 E-Mail: arch@mcorm.com | јов NO:<br>18034 | DRAWING NO:<br>PL104 |