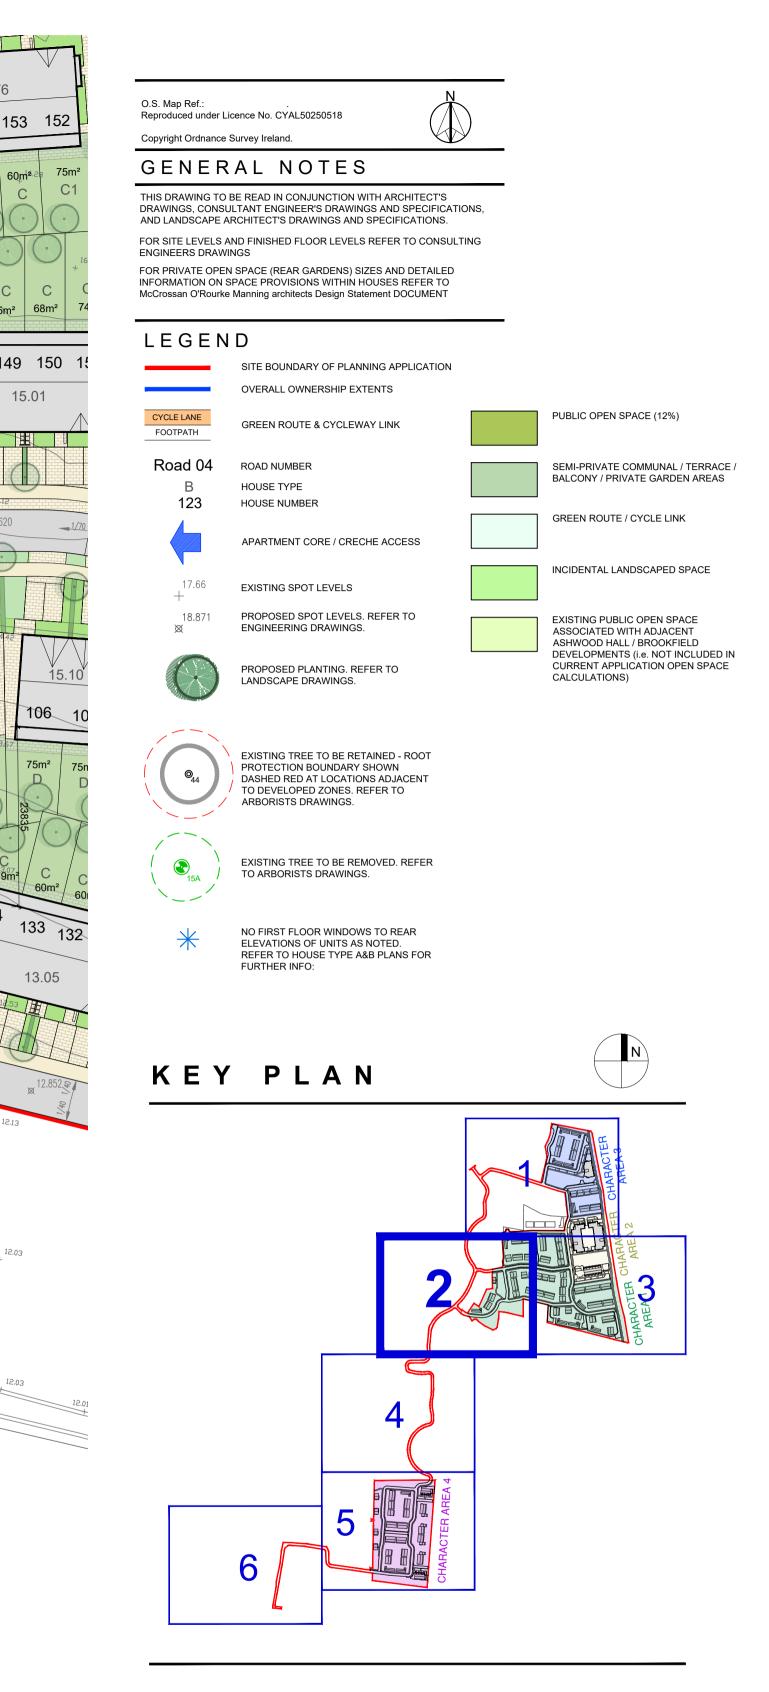

| MCORM<br>MCCROSSAN OROURKE MANNING <b>ARCHITECTS</b> | BROOMFIELD, BACK ROAD, MALAHIDE                                                                           | DATE:<br>FEB 22  | DRAWN BY:<br>POR     |
|------------------------------------------------------|-----------------------------------------------------------------------------------------------------------|------------------|----------------------|
|                                                      | DRAWING TITLE:<br>SITE PLAN (2 OF 6)                                                                      | scale:<br>1:500  | REVISION:<br>-       |
|                                                      | 1 Grantham Street, Dublin 8, D08 A49Y, Ireland.<br>Tel: 01-4788700 Fax: 01-4788711 E-Mail: arch@mcorm.com | јов NO:<br>18034 | DRAWING NO:<br>PL104 |